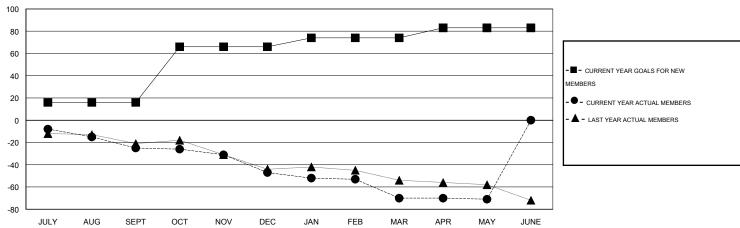

#### GOALS AND ACTUAL MEMBERS CUMULATIVE

| DROPPED CLUBS: 1  DROPPED MEMBERS |          | 29 CLUBS OF 63 ADDED 1 OR MORE<br>NEW MEMBERS | GENDER DISTRIB  MALE  FEMALE | UTION<br>979 (76.84%)<br>295 (23.16%) |  |
|-----------------------------------|----------|-----------------------------------------------|------------------------------|---------------------------------------|--|
| DECEASED CLUB CANCELLED           | 17<br>13 | CLICK HERE FOR HEALTH ASSESSMENT DATA         | FAMILY UNIT MEMBERS          | 202                                   |  |
| OTHER                             | 98       | PROCESSINE Y S Y I S                          | HEAD OF HOUSEHOLD            | 100                                   |  |
| TOTAL                             | 128      |                                               | NON-HEAD OF HOUSEHO          | 102                                   |  |